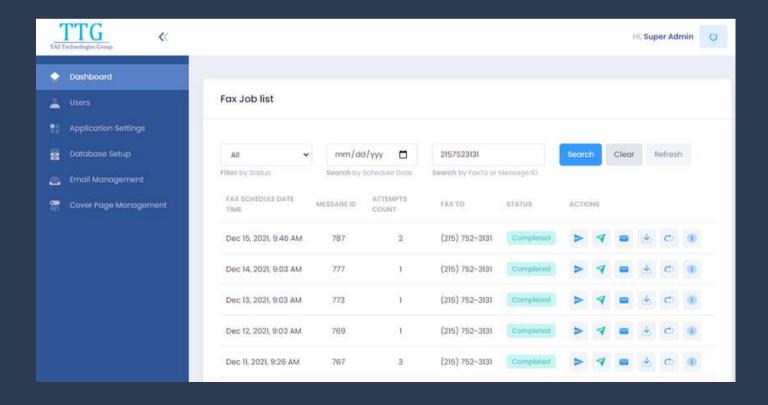

### Key Features

- Instant notifications of Failures and Success

  The Fax Dashboard is updated in real time letting you know the result of the fax.

  Information regarding the fax will be included so your team can take quick action.
- Resend, Redirect, Reschedule & Document Download Right from the fax dashboard you can click a button to allow agents to resend the fax, redirect the fax to another fax number or send via email. Agents can also download/view the document. Agents no longer need to login to a remote server to access the Ultracomm or Copia Fax Status. Agents login into the web based Fax Dashboard to review faxes and take the needed actions.

#### Dashboard

- See a list of all your faxes, their current status and results
- Easily resend, redirect, email, reschedule or view the fax
- Search for specific faxes